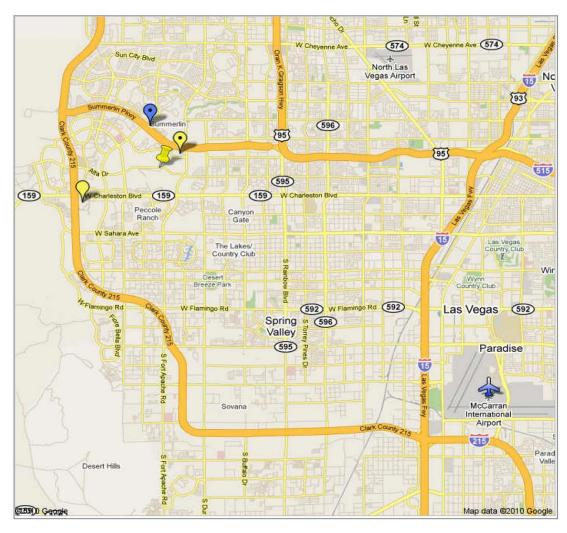

## Maps and Directions

Red Rock Casino, Resort and Spa

McCarran Airport

JW Marriott Las Vegas Resort Spa

Click on the links below to view and print maps and directions to the specified locations.

McCarran Airport to LVI McCarran Airport to JW Marriott Resort and Spa

McCarran Airport to Suncoast Hotel and Casino McCarran Airport to Red Rock Casino, Resort and Spa

JW Marriott Resort and Spa to LVI Suncoast Hotel and Casino to LVI Red Rock Casino, Resort and Spa to LVI